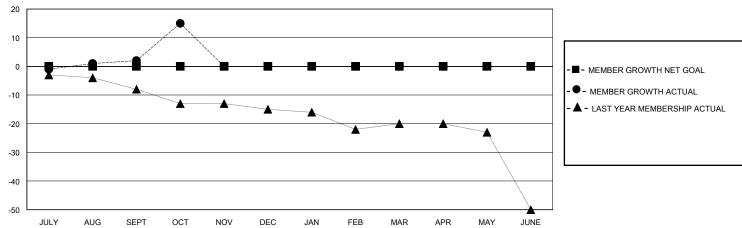

## GOALS AND ACTUAL MEMBERS CUMULATIVE

| DROPPED CLUBS: 0 |   | 9 CLUBS OF 36 ADDED 1 OR MORE<br>NEW MEMBERS | GENDER DISTRIBUTION  MALE 462 (73.68%) |              |    |
|------------------|---|----------------------------------------------|----------------------------------------|--------------|----|
| DROPPED MEMBERS  |   |                                              | FEMALE                                 | 165 (26.32%) |    |
| DECEASED         | 1 | CLICK HERE FOR CUMULATIVE                    | TOTAL FAMILY UNIT MEMBERS              |              | 28 |
| CLUB CANCELLED   | 0 | MEMBERSHIP DATA                              | FAMILY MEMBERS PAYING HALF DUES        |              | 14 |
| OTHER            | 7 |                                              |                                        |              | 14 |
| TOTAL            | 8 |                                              |                                        |              |    |